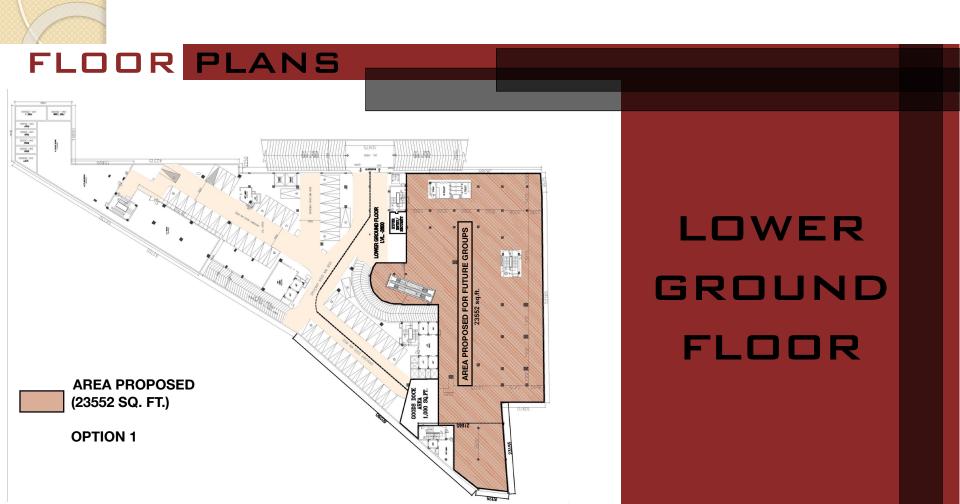

### **Details**

Built-up Area

- 4,27,955 Sq. Ft.

Saleable Area

- 2,55,056 Sq. Ft.

Retail Area - 1,55,121Sq.Ft.
 (Hyper Market - Lower Ground Floor (LGF), Ground Floor, First Floor, Second Floor, Multiplex & Standalone Anchor)