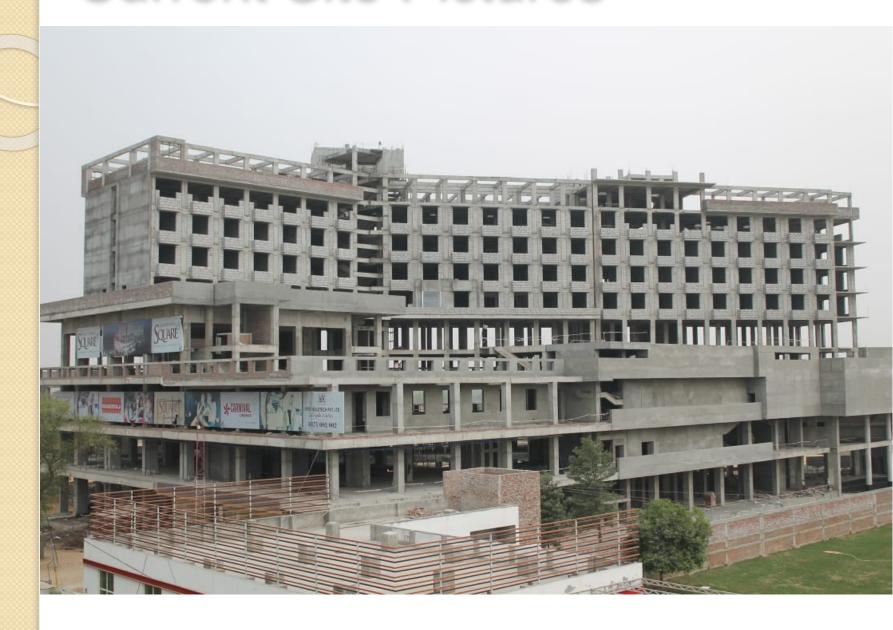

# **NEW TOWN SQUARE**

Sec-95A, Main Pataudi Road, Gurugram



A New World is Here .....

## Location - Sector 95/A, Gurugram

- On main 135 mtr wide road
- Direct access from NH-8 & Dwarka expressway
- Surrounded by 5 townships projects each 100 acres plus from leading developers like DLF, Vatika etc.
- Densely populated residential area with more than 50,000 upscale apartments
- Fully developed sector roads & related infrastructure.



### **Details**



Built-up Area

- 4,27,955 Sq. Ft.

Saleable Area

- 2,55,056 Sq. Ft.

Retail Area - 1,55,121Sq.Ft.
 (Hyper Market - Lower Ground Floor (LGF), Ground Floor, First Floor, Second Floor, Multiplex & Standalone Anchor)

Hospitality Area - 99,935 Sq.Ft.
 (Third Floor (Banquet Area) & Fourth Floor to Eight Floor)

## **Current Site Pictures**



### **Current Site Pictures**





#### **Brands already Signed @ New Town**















### **Brands Under Negotiation**

# pantalons





C H U N M U N clothes n' more











### **Project USPs**

- Best Retail Mix
- Food court
- Flea Market
- Hyper Market
- Double Height shops
- Dedicated Kids Play Area
- Swimming Pool Area
- Luxury Gym & Spa
- ATM's
- Fine Dine Restaurants
- Banquet Hall (800-1000 persons)

### **CATCHMENT**



# Primary Catchment area of 4 Kms

- Population App.227332
- <sup>2</sup> Travel Time of 4-8 mins 60 wide sector roads with green belt
- High Density
  Residential SEC A1,
  A2, B1, B2
  Sectors 85, 86, 88,
  88A, 88B, 89, 89B, 90,
  91, 92, 93, 95 & 95A

# S e c o n d a r y catchment area of 6 Kms

- <sup>1</sup> Population Approx. 646458.
- <sup>2</su