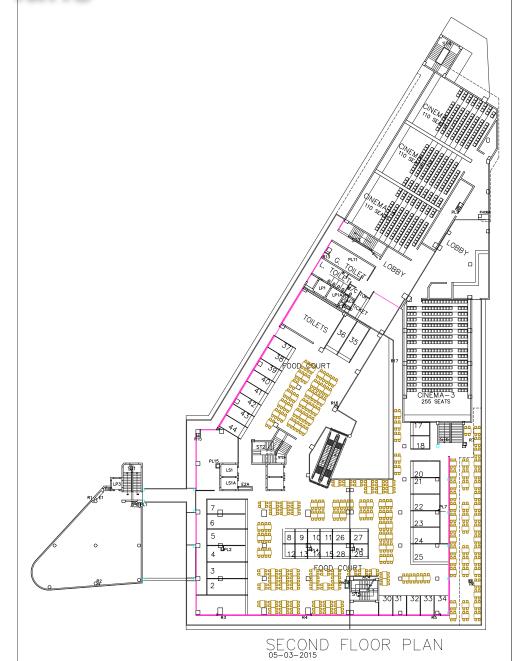

### **Details**

Built-up Area

- 4,27,955 Sq. Ft.

Saleable Area

- 2,55,056 Sq. Ft.

Retail Area - 1,55,121Sq.Ft.
 (Hyper Market - Lower Ground Floor (LGF), Ground Floor, First Floor, Second Floor, Multiplex & Standalone Anchor)