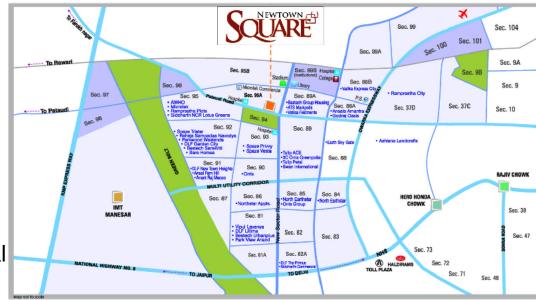

## Location - Sector 95/A, Gurugram

- On main 135 mtr wide road
- Direct access from NH-8 & Dwarka expressway
- Surrounded by 5 townships projects each 100 acres plus from leading developers like DLF, Vatika etc.
- Densely populated residential area with more than 50,000 upscale apartments
- Fully developed sector roads & related infrastructure.

### **CATCHMENT**

# Primary Catchment area of 4 Kms

- Population App.227332
- <sup>2</sup> Travel Time of 4-8 mins 60 wide sector roads with green belt
- High Density
  Residential SEC A1,
  A2, B1, B2
  Sectors 85, 86, 88,
  88A, 88B, 89, 89B, 90,
  91, 92, 93, 95 & 95A

# S e c o n d a r y catchment area of 6 Kms

- <sup>1</sup> Population Approx. 646458.
- <sup>2</sup>Travel time of 8-15 mins 60-120 mts wide sector roads with green belt.
- <sup>3</sup> High Density Residential SEC A1, A2, B1, B2 Sectors 81, 82, 82A, 83, 84, 37D.

# T e r t i a r y catchment area of 10 Kms

- <sup>1</sup>Travel time of 10-20 mins 60-120 mts wide sector roads with green belt.
- <sup>2</sup> High Density Residential SEC A1, A2, B1, B2

### **Location USPs**

- HDFC / ICICI / CANARA / PNB / Indian Bank sharing neighbourhood.
- On the national highway connecting to the wealthy Pataudi and Farrukhnagar areas.
- Next To the largest industrial belt in North India IMT Manesar.
- Next to the warehousing hub with Flipkart, Adani, Jabong and many international brands.
- 3 major hospital sites nearby which could increase influx of medical tourists.
- Close to Dwarka Expressway and 14kms from the International Airport.
- On the way to Sultanpur Bird Sanctuary.
- 1.5 Km from Dwarka Expressway & Approx. 5 Km from upcoming KMP Expressway (Kundli Manesar Palwal Expressway)
- 1.5 Km from multi-utility corridor & planned Metro Line.
- 5 Km from NH-8.