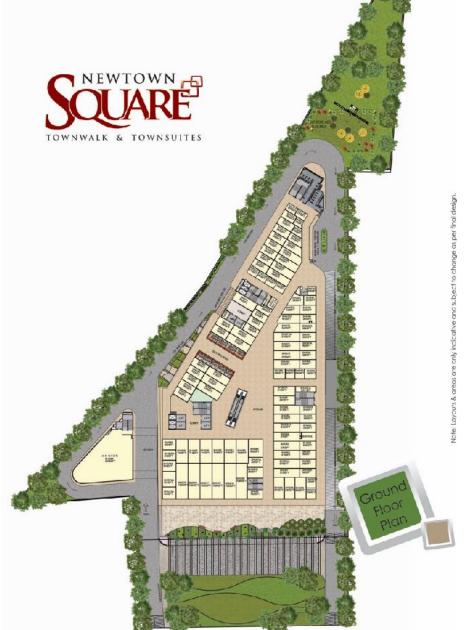

### **Details**

Built-up Area

- 4,27,955 Sq. Ft.

Saleable Area

- 2,55,056 Sq. Ft.

Retail Area - 1,55,121Sq.Ft.
 (Hyper Market - Lower Ground Floor (LGF), Ground Floor, First Floor, Second Floor, Multiplex & Standalone Anchor)