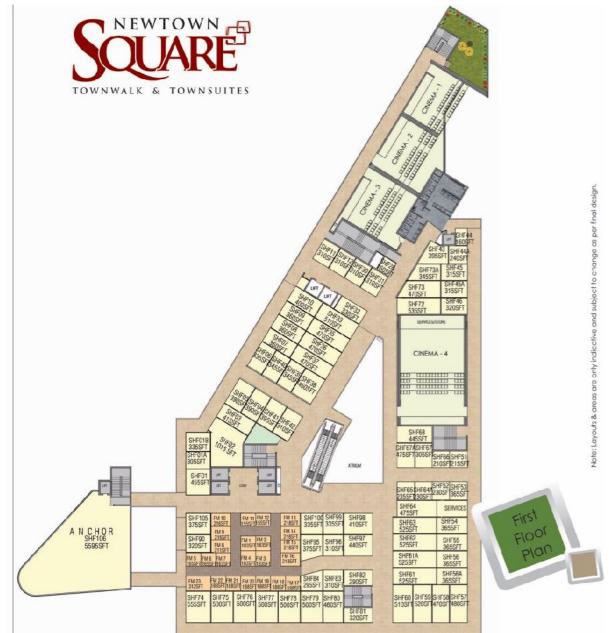

### **Details**

Built-up Area

- 4,27,955 Sq. Ft.

Saleable Area

- 2,55,056 Sq. Ft.

Retail Area - 1,55,121Sq.Ft.
 (Hyper Market - Lower Ground Floor (LGF), Ground Floor, First Floor, Second Floor, Multiplex & Standalone Anchor)