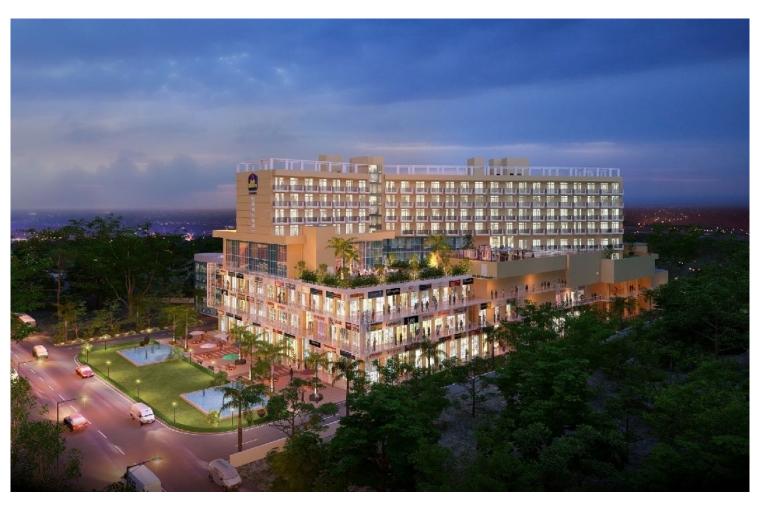

### **NEW TOWN SQUARE**

Sec-95A, Main Pataudi Road, Gurugram

A New World is Here .....

### **Details**

Built-up Area

- 4,27,955 Sq. Ft.

Saleable Area

- 2,55,056 Sq. Ft.

Retail Area - 1,55,121Sq.Ft.
 (Hyper Market - Lower Ground Floor (LGF), Ground Floor, First Floor, Second Floor, Multiplex & Standalone Anchor)

Hospitality Area - 99,935 Sq.Ft.
 (Third Floor (Banquet Area) & Fourth Floor to Eight Floor)